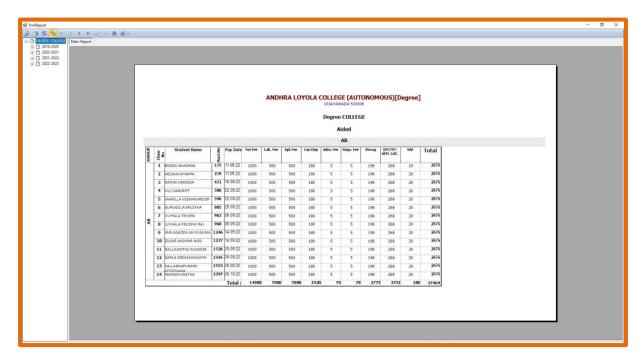

#### **FEE COLLECTION**

|                       |      |                        |                 |            |         |        |                       |          |                 |     |  |   | - |
|-----------------------|------|------------------------|-----------------|------------|---------|--------|-----------------------|----------|-----------------|-----|--|---|---|
| 🔉 🚼 н 🔸 🕨 🖉 🗷 🦍       | Aî • |                        |                 |            |         |        |                       |          |                 |     |  |   |   |
| E COLLEGE Main Report |      |                        |                 |            |         |        |                       |          |                 |     |  |   |   |
| 9-2020                |      |                        |                 |            |         |        |                       |          |                 |     |  |   |   |
| 10-2021               |      |                        |                 |            |         |        |                       |          |                 |     |  |   |   |
| 22-2023               |      |                        |                 |            |         |        |                       |          |                 |     |  |   |   |
| Aided                 |      |                        |                 |            |         |        |                       |          |                 |     |  |   |   |
| D AB                  |      |                        |                 |            |         |        |                       |          |                 |     |  |   |   |
| D AC                  |      |                        |                 |            |         |        |                       |          |                 |     |  |   |   |
| D AEM                 |      |                        |                 |            |         |        |                       |          |                 |     |  |   |   |
| D AGH                 |      |                        |                 |            | ANDH    | RA LOY | YOLA O                | OLLEGE   | UTONOMOUS)[Degr | eel |  |   |   |
| D AML                 |      |                        |                 |            |         |        |                       | VIJAYAWA |                 | -   |  |   |   |
| D AO<br>D AP          |      |                        |                 |            |         |        |                       |          |                 |     |  |   |   |
| D AZ                  |      |                        |                 |            |         |        |                       | Degree ( | LEGE            |     |  |   |   |
| D DB                  |      |                        |                 |            |         |        |                       | DE       |                 |     |  |   |   |
| D DC                  | \$   | Student Name           | 9 Pay Da        | te Tut Fee | Spl Fee | Recog  | IUT/YF/<br>AFFL J.KC. | SAF      | tal             |     |  |   |   |
| D DEM                 | BRC  | 5 ž                    | 3               |            |         | ľ      | ALC: NO.              |          |                 |     |  |   |   |
| D DGH                 |      | 1 VADDADI MANISHA      | 2802 15.11.2    | 2 1000     | 500     | 180    | 200                   | 20       | 1900            |     |  |   |   |
|                       |      | 2 PONNAM TULASI TEJU   | 1861 13.10.2    | 2 1000     | 500     | 180    | 200                   | 20       | 1900            |     |  |   |   |
| D DP<br>D DZ          |      | 3 MUDDA SHYAM KUMAR    | 4726 27.02.2    | 3 1000     | 500     | 180    | 200                   | 20       | 1900            |     |  |   |   |
| D NB                  |      | 4 TATAPUDI PRAVEEN KUM | AF 1776 13.10.2 | 2 1000     | 500     | 180    | 200                   | 20       | 1900            |     |  |   |   |
| D NEH<br>D NGH        |      | 5 NUTAKKI MAHESH       | 3083 21.11.2    | 2 1000     | 500     | 180    | 200                   | 20       | 1900            |     |  |   |   |
|                       |      | 6 MADDIPATLA KEERTHI   | 1736 13.10.2    | 2 1000     | 500     | 180    | 200                   | 20       | 1900            |     |  |   |   |
| D NP                  |      | 7 NAMBURI SANJAY       | 3098 21.11.2    | 2 1000     | 500     | 180    | 200                   | 20       | 1900            |     |  |   |   |
| D NZ                  |      | 8 NAGELLA NAGA BABU    | 2243 26.10.2    | 2 1000     | 500     | 180    | 200                   | 20       | 1900            |     |  |   |   |
| Aided[UNA             |      | 9 SHAIK AKBAR SAI      | 3626 18.01.2    | 3 1000     | 500     | 180    | 200                   | 20       | 1900            |     |  |   |   |
| UnAided               | HE   | 10 KORAGANJI JAYAKANTH | 2242 26.10.2    | 2 1000     | 500     | 180    | 200                   | 20       | 1900            |     |  |   |   |
|                       |      | 11 BADISA SAI KALYAN   | 421 16.08.2     | 2 1000     | 500     | 180    | 200                   | 20       | 1900            |     |  |   |   |
|                       |      | 12 MARELLA MAHESH REDD |                 |            | 500     | 180    | 200                   | 20       | 1900            |     |  |   |   |
|                       |      | 13 KANCHARLA NAGA      | 485 22.08.2     | 2 1000     | 500     | 180    | 200                   | 20       | 1900            |     |  |   |   |
|                       |      | 14 VUYYURU NAGABABU    | 3627 18.01.2    | 3 1000     | 500     | 180    | 200                   | 20       | 1900            |     |  |   |   |
|                       |      | 15 ANTONI DUNG DUNG    | 1686 13.10.2    | 2 1000     | 500     | 180    | 200                   | 20       | 1900            |     |  |   |   |
|                       |      | 16 BINISON TIGGA       | 1687 13.10.2    | 2 1000     | 500     | 180    | 200                   | 20       | 1900            |     |  |   |   |
|                       |      | 17 HARIKOTI GOPICHAND  | 1677 13.10.2    | 2 1000     | 500     | 180    | 200                   | 20       | 1900            |     |  |   |   |
|                       |      | 18 SINGAVARAPU ANIL    | 1678 13.10.2    | 2 1000     | 500     | 180    | 200                   | 20       | 1900            |     |  |   |   |
|                       |      | 19 MONDETI GEETHIKA    | 2592 05.11.2    | 2 1000     | 500     | 180    | 200                   | 20       | 1900            |     |  |   |   |
|                       |      | 1 1                    |                 | 1          |         |        | 1                     | 1        |                 |     |  |   |   |
|                       |      |                        |                 |            |         |        |                       |          |                 |     |  |   |   |
|                       |      |                        |                 |            |         |        |                       |          |                 |     |  | _ |   |