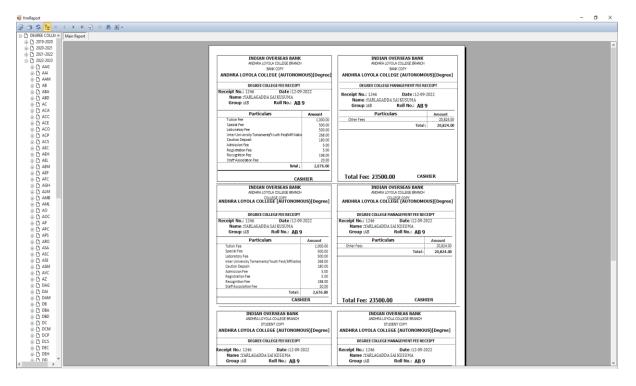

#### **FEE COLLECTION**

|                       |      |                        |                 |            |         |        |                       |          |                 |     |  |   | - |
|-----------------------|------|------------------------|-----------------|------------|---------|--------|-----------------------|----------|-----------------|-----|--|---|---|
| 🔉 🚼 н 🔸 🕨 🖉 🗷 🦍       | Aî • |                        |                 |            |         |        |                       |          |                 |     |  |   |   |
| E COLLEGE Main Report |      |                        |                 |            |         |        |                       |          |                 |     |  |   |   |
| 9-2020                |      |                        |                 |            |         |        |                       |          |                 |     |  |   |   |
| 10-2021               |      |                        |                 |            |         |        |                       |          |                 |     |  |   |   |
| 22-2023               |      |                        |                 |            |         |        |                       |          |                 |     |  |   |   |
| Aided                 |      |                        |                 |            |         |        |                       |          |                 |     |  |   |   |
| D AB                  |      |                        |                 |            |         |        |                       |          |                 |     |  |   |   |
| D AC                  |      |                        |                 |            |         |        |                       |          |                 |     |  |   |   |
| D AEM                 |      |                        |                 |            |         |        |                       |          |                 |     |  |   |   |
| D AGH                 |      |                        |                 |            | ANDH    | RA LOY | YOLA O                | OLLEGE   | UTONOMOUS)[Degr | eel |  |   |   |
| D AML                 |      |                        |                 |            |         |        |                       | VIJAYAWA |                 | -   |  |   |   |
| D AO<br>D AP          |      |                        |                 |            |         |        |                       |          |                 |     |  |   |   |
| D AZ                  |      |                        |                 |            |         |        |                       | Degree ( | LEGE            |     |  |   |   |
| D DB                  |      |                        |                 |            |         |        |                       | DE       |                 |     |  |   |   |
| D DC                  | \$   | Student Name           | 9 Pay Da        | te Tut Fee | Spl Fee | Recog  | IUT/YF/<br>AFFL J.KC. | SAF      | tal             |     |  |   |   |
| D DEM                 | BRC  | 5 ž                    | 3               |            |         | ľ      | ALC: NO.              |          |                 |     |  |   |   |
| D DGH                 |      | 1 VADDADI MANISHA      | 2802 15.11.2    | 2 1000     | 500     | 180    | 200                   | 20       | 1900            |     |  |   |   |
|                       |      | 2 PONNAM TULASI TEJU   | 1861 13.10.2    | 2 1000     | 500     | 180    | 200                   | 20       | 1900            |     |  |   |   |
| D DP<br>D DZ          |      | 3 MUDDA SHYAM KUMAR    | 4726 27.02.2    | 3 1000     | 500     | 180    | 200                   | 20       | 1900            |     |  |   |   |
| D NB                  |      | 4 TATAPUDI PRAVEEN KUM | AF 1776 13.10.2 | 2 1000     | 500     | 180    | 200                   | 20       | 1900            |     |  |   |   |
| D NEH<br>D NGH        |      | 5 NUTAKKI MAHESH       | 3083 21.11.2    | 2 1000     | 500     | 180    | 200                   | 20       | 1900            |     |  |   |   |
|                       |      | 6 MADDIPATLA KEERTHI   | 1736 13.10.2    | 2 1000     | 500     | 180    | 200                   | 20       | 1900            |     |  |   |   |
| D NP                  |      | 7 NAMBURI SANJAY       | 3098 21.11.2    | 2 1000     | 500     | 180    | 200                   | 20       | 1900            |     |  |   |   |
| D NZ                  |      | 8 NAGELLA NAGA BABU    | 2243 26.10.2    | 2 1000     | 500     | 180    | 200                   | 20       | 1900            |     |  |   |   |
| Aided[UNA             |      | 9 SHAIK AKBAR SAI      | 3626 18.01.2    | 3 1000     | 500     | 180    | 200                   | 20       | 1900            |     |  |   |   |
| UnAided               | HE   | 10 KORAGANJI JAYAKANTH | 2242 26.10.2    | 2 1000     | 500     | 180    | 200                   | 20       | 1900            |     |  |   |   |
|                       |      | 11 BADISA SAI KALYAN   | 421 16.08.2     | 2 1000     | 500     | 180    | 200                   | 20       | 1900            |     |  |   |   |
|                       |      | 12 MARELLA MAHESH REDD |                 |            | 500     | 180    | 200                   | 20       | 1900            |     |  |   |   |
|                       |      | 13 KANCHARLA NAGA      | 485 22.08.2     | 2 1000     | 500     | 180    | 200                   | 20       | 1900            |     |  |   |   |
|                       |      | 14 VUYYURU NAGABABU    | 3627 18.01.2    | 3 1000     | 500     | 180    | 200                   | 20       | 1900            |     |  |   |   |
|                       |      | 15 ANTONI DUNG DUNG    | 1686 13.10.2    | 2 1000     | 500     | 180    | 200                   | 20       | 1900            |     |  |   |   |
|                       |      | 16 BINISON TIGGA       | 1687 13.10.2    | 2 1000     | 500     | 180    | 200                   | 20       | 1900            |     |  |   |   |
|                       |      | 17 HARIKOTI GOPICHAND  | 1677 13.10.2    | 2 1000     | 500     | 180    | 200                   | 20       | 1900            |     |  |   |   |
|                       |      | 18 SINGAVARAPU ANIL    | 1678 13.10.2    | 2 1000     | 500     | 180    | 200                   | 20       | 1900            |     |  |   |   |
|                       |      | 19 MONDETI GEETHIKA    | 2592 05.11.2    | 2 1000     | 500     | 180    | 200                   | 20       | 1900            |     |  |   |   |
|                       |      | 1 1                    |                 | 1          |         |        | 1                     | 1        |                 |     |  |   |   |
|                       |      |                        |                 |            |         |        |                       |          |                 |     |  |   |   |
|                       |      |                        |                 |            |         |        |                       |          |                 |     |  | _ |   |