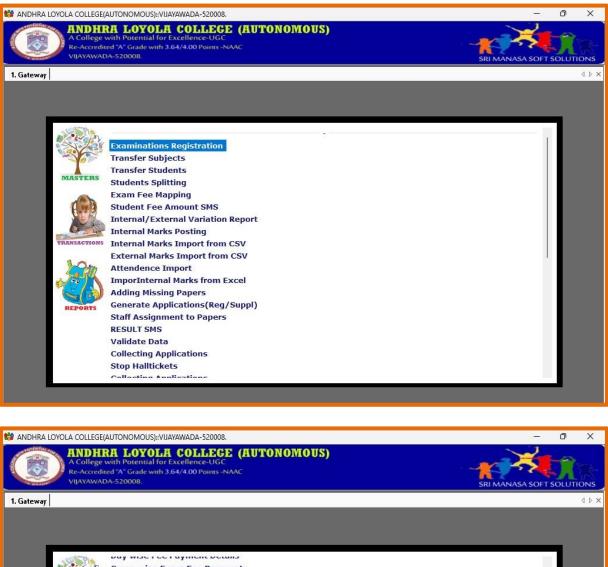

## SCREEN SHOTS OF USER INTERFACES OF EACH MODULE REFLECTING THE NAME OF THE HEI

**Administration** 

|               | Andhra Loyola Colle<br>(Autonomous)<br>VIJAYAWADA-520 008.<br>Accredited in III Cycle at A* Grade with a CGPA of 3<br>Web: www. andhraloyolacollege.ac.in e-mail: contactalc                                       | 3.66 / 4.00             | STD<br>Main Off.<br>Inter<br>Degree<br>P.G.<br>CoE<br>Fax (Principal)<br>Fax (Correspondent) | : 0866<br>: 2476082<br>: 2476965<br>: 2481907<br>: 2474902<br>: 2473251<br>: 2474531<br>: 2486084 |
|---------------|--------------------------------------------------------------------------------------------------------------------------------------------------------------------------------------------------------------------|-------------------------|----------------------------------------------------------------------------------------------|---------------------------------------------------------------------------------------------------|
| 1. Gateway 2. | A College with Potential for Excellence-UGC<br>Re-Accredited 7A° Grade with 3.64/4.00 Points - NAAC<br>VIJAYAWADA-520008.<br>Administration 3. Group wise TC Generator 14. Front Office 15. Sale of Applications 1 | Admission<br>Register V |                                                                                              |                                                                                                   |