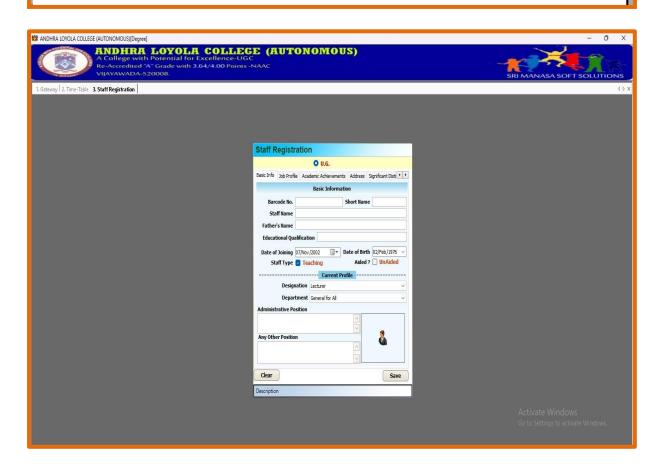

## SCREEN SHOTS OF USER INTERFACES OF EACH MODULE REFLECTING THE NAME OF THE HEI

**Administration** 

|               | Andhra Loyola Colle<br>(Autonomous)<br>VIJAYAWADA-520 008.<br>Accredited in III Cycle at A* Grade with a CGPA of 3<br>Web: www. andhraloyolacollege.ac.in e-mail: contactalc                                       | 3.66 / 4.00             | STD<br>Main Off.<br>Inter<br>Degree<br>P.G.<br>CoE<br>Fax (Principal)<br>Fax (Correspondent) | : 0866<br>: 2476082<br>: 2476965<br>: 2481907<br>: 2474902<br>: 2473251<br>: 2474531<br>: 2486084 |
|---------------|--------------------------------------------------------------------------------------------------------------------------------------------------------------------------------------------------------------------|-------------------------|----------------------------------------------------------------------------------------------|---------------------------------------------------------------------------------------------------|
| 1. Gateway 2. | A College with Potential for Excellence-UGC<br>Re-Accredited 7A° Grade with 3.64/4.00 Points - NAAC<br>VIJAYAWADA-520008.<br>Administration 3. Group wise TC Generator 14. Front Office 15. Sale of Applications 1 | Admission<br>Register V |                                                                                              |                                                                                                   |