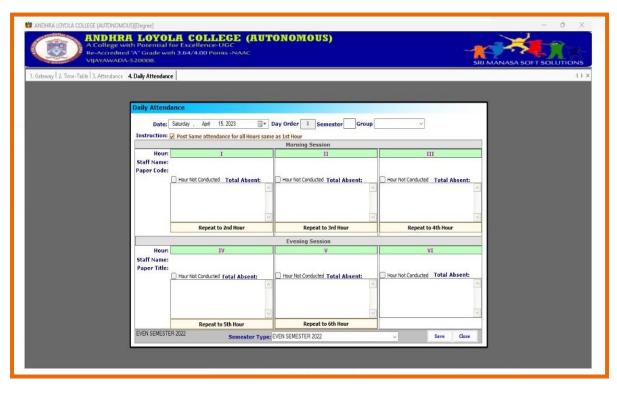

#### TIME TABLE

| 3. Staff Time-Table Se                                                                                                                                                                                                                                                                                                                                                                                                                                                                                                                                                                                                                                                                              | tup                                                |             |                  |            |                   |                                  |                  |                                  | and the second se |        |
|-----------------------------------------------------------------------------------------------------------------------------------------------------------------------------------------------------------------------------------------------------------------------------------------------------------------------------------------------------------------------------------------------------------------------------------------------------------------------------------------------------------------------------------------------------------------------------------------------------------------------------------------------------------------------------------------------------|----------------------------------------------------|-------------|------------------|------------|-------------------|----------------------------------|------------------|----------------------------------|-----------------------------------------------------------------------------------------------------------------------------------------------------------------------------------------------------------------------------------------------------------------------------------------------------------------------------------------------------------------------------------------------------------------------------------------------------------------------------------------------------------------------------------------------------------------------------------------------------------------------------------------------------------------------------------------------------|--------|
|                                                                                                                                                                                                                                                                                                                                                                                                                                                                                                                                                                                                                                                                                                     |                                                    |             |                  |            |                   |                                  |                  |                                  |                                                                                                                                                                                                                                                                                                                                                                                                                                                                                                                                                                                                                                                                                                     |        |
| Day 🗌 Sur                                                                                                                                                                                                                                                                                                                                                                                                                                                                                                                                                                                                                                                                                           | Mon Tue Wed Thu                                    | 🗌 Fri 🗌 Sat | Hours            | 0 Hr 🗌 1 H | r 🗌 2 Hr 🗌        | 3 Hr 🗌 4 Hr                      | 5 Hr             | 6 Hr 🗌 7 Hr                      |                                                                                                                                                                                                                                                                                                                                                                                                                                                                                                                                                                                                                                                                                                     |        |
| Semester Type                                                                                                                                                                                                                                                                                                                                                                                                                                                                                                                                                                                                                                                                                       | VEN SEMESTER 2022                                  |             |                  |            |                   |                                  |                  |                                  |                                                                                                                                                                                                                                                                                                                                                                                                                                                                                                                                                                                                                                                                                                     |        |
| Staff Name                                                                                                                                                                                                                                                                                                                                                                                                                                                                                                                                                                                                                                                                                          | BA-D. UMA KUMARI                                   | Day / Hour  | 0 Hour           | 1 Hour     | 2 Hour            | 3 Hour                           | 4 Hour           | 5 Hour                           | 6 Hour                                                                                                                                                                                                                                                                                                                                                                                                                                                                                                                                                                                                                                                                                              | 7 Hour |
| Group A                                                                                                                                                                                                                                                                                                                                                                                                                                                                                                                                                                                                                                                                                             | BA-Bus-Oron.Fin.A/c.Bus-Stat                       |             |                  |            |                   |                                  |                  |                                  |                                                                                                                                                                                                                                                                                                                                                                                                                                                                                                                                                                                                                                                                                                     |        |
| and the second se | 1022 V CourseCD III                                |             |                  |            |                   |                                  |                  |                                  |                                                                                                                                                                                                                                                                                                                                                                                                                                                                                                                                                                                                                                                                                                     |        |
|                                                                                                                                                                                                                                                                                                                                                                                                                                                                                                                                                                                                                                                                                                     | BA231BR[BUSINESS RESEARCH-I]                       | Sun         | х                | x          | x                 | х                                | x                | x                                | х                                                                                                                                                                                                                                                                                                                                                                                                                                                                                                                                                                                                                                                                                                   | х      |
|                                                                                                                                                                                                                                                                                                                                                                                                                                                                                                                                                                                                                                                                                                     |                                                    |             |                  |            |                   |                                  |                  |                                  |                                                                                                                                                                                                                                                                                                                                                                                                                                                                                                                                                                                                                                                                                                     |        |
| Room #                                                                                                                                                                                                                                                                                                                                                                                                                                                                                                                                                                                                                                                                                              | Batch Code All Students v                          |             |                  |            |                   |                                  |                  | ABA-I Yr                         |                                                                                                                                                                                                                                                                                                                                                                                                                                                                                                                                                                                                                                                                                                     |        |
| RollNO stna                                                                                                                                                                                                                                                                                                                                                                                                                                                                                                                                                                                                                                                                                         | me                                                 | Mon         | x                | x          | x                 | х                                | х                | BBA121ME<br>158 ; PB :AI St      | x                                                                                                                                                                                                                                                                                                                                                                                                                                                                                                                                                                                                                                                                                                   | x      |
| 🖸 1 SUN                                                                                                                                                                                                                                                                                                                                                                                                                                                                                                                                                                                                                                                                                             | KARA LOHITHA                                       |             |                  |            |                   |                                  |                  | 158 ; PB : All 50                |                                                                                                                                                                                                                                                                                                                                                                                                                                                                                                                                                                                                                                                                                                     |        |
|                                                                                                                                                                                                                                                                                                                                                                                                                                                                                                                                                                                                                                                                                                     | ANAPALLI JYOTHIKA NAGA SAI LAKSH                   |             |                  |            | NBA-II Yr         | ABA-I Yr                         |                  |                                  |                                                                                                                                                                                                                                                                                                                                                                                                                                                                                                                                                                                                                                                                                                     |        |
|                                                                                                                                                                                                                                                                                                                                                                                                                                                                                                                                                                                                                                                                                                     | DETI SATYA SWAROOP                                 | Tue         | x                | х          | 3BA241M5MEM       |                                  | x                | x                                | х                                                                                                                                                                                                                                                                                                                                                                                                                                                                                                                                                                                                                                                                                                   | х      |
|                                                                                                                                                                                                                                                                                                                                                                                                                                                                                                                                                                                                                                                                                                     | LAMUDI TEJA SRI                                    |             |                  | -          | 200 ; PD (All S   | 158 ; PB :All St                 |                  |                                  |                                                                                                                                                                                                                                                                                                                                                                                                                                                                                                                                                                                                                                                                                                     |        |
|                                                                                                                                                                                                                                                                                                                                                                                                                                                                                                                                                                                                                                                                                                     | HALA KAVERI                                        |             |                  |            |                   | NBA-II Yr                        |                  |                                  |                                                                                                                                                                                                                                                                                                                                                                                                                                                                                                                                                                                                                                                                                                     |        |
|                                                                                                                                                                                                                                                                                                                                                                                                                                                                                                                                                                                                                                                                                                     | HIYA VEETIL KAVYA<br>APUREEDY VENKATA PREM KUMAR R | Wed         | x                | x          | x                 | 3BA241M5MEM<br>2n8 : PB : All St |                  | x                                | ×                                                                                                                                                                                                                                                                                                                                                                                                                                                                                                                                                                                                                                                                                                   | х      |
|                                                                                                                                                                                                                                                                                                                                                                                                                                                                                                                                                                                                                                                                                                     | LAVARAPU VARUN SANDESH TEJA                        |             |                  |            |                   | 200 ; PD ;All 50                 |                  |                                  |                                                                                                                                                                                                                                                                                                                                                                                                                                                                                                                                                                                                                                                                                                     |        |
|                                                                                                                                                                                                                                                                                                                                                                                                                                                                                                                                                                                                                                                                                                     | ULURI DIVYA                                        |             | CONTRACTOR SEALO |            |                   |                                  | ABA-I Yr         | NBA-II Yr                        |                                                                                                                                                                                                                                                                                                                                                                                                                                                                                                                                                                                                                                                                                                     |        |
| 2 10 BUR                                                                                                                                                                                                                                                                                                                                                                                                                                                                                                                                                                                                                                                                                            | ADAGUNTA PRATHIMA                                  | Thu         | x                | х          | x                 | X                                |                  | BBA241MSMEM<br>2n8 : PB : All St | х                                                                                                                                                                                                                                                                                                                                                                                                                                                                                                                                                                                                                                                                                                   | х      |
| 🛃 11 EPUR                                                                                                                                                                                                                                                                                                                                                                                                                                                                                                                                                                                                                                                                                           | RI DIVYA PRASANNA                                  |             |                  |            |                   |                                  | 100 ; PD : All 0 | C200 ; PO SAI DO                 |                                                                                                                                                                                                                                                                                                                                                                                                                                                                                                                                                                                                                                                                                                     |        |
|                                                                                                                                                                                                                                                                                                                                                                                                                                                                                                                                                                                                                                                                                                     | EPAKA RAJESH KUMAR                                 |             |                  |            | NBA-II Yr         | ABA-I Yr                         |                  |                                  |                                                                                                                                                                                                                                                                                                                                                                                                                                                                                                                                                                                                                                                                                                     |        |
|                                                                                                                                                                                                                                                                                                                                                                                                                                                                                                                                                                                                                                                                                                     | IEPALLI SATYA LOKESH                               | Fri         | х                | x          | 3BA241M5MEM       | BBA121ME<br>158 ; PB : All St    | ×                | x                                | x                                                                                                                                                                                                                                                                                                                                                                                                                                                                                                                                                                                                                                                                                                   | x      |
|                                                                                                                                                                                                                                                                                                                                                                                                                                                                                                                                                                                                                                                                                                     | IK JANI                                            |             |                  |            | ZIIO ; PD ;All SI | 100 ; PD (All 50                 |                  |                                  |                                                                                                                                                                                                                                                                                                                                                                                                                                                                                                                                                                                                                                                                                                     |        |
|                                                                                                                                                                                                                                                                                                                                                                                                                                                                                                                                                                                                                                                                                                     | YALA LAKSHMI KEERTHANA REDDY                       |             |                  |            |                   | NBA-II Yr                        |                  | ABA-I Yr                         |                                                                                                                                                                                                                                                                                                                                                                                                                                                                                                                                                                                                                                                                                                     |        |
|                                                                                                                                                                                                                                                                                                                                                                                                                                                                                                                                                                                                                                                                                                     | LAPUDI GOWTHAMI                                    | Sat         | х                | x          | x                 | BBA241MSMEM                      |                  | BBA121ME                         | x                                                                                                                                                                                                                                                                                                                                                                                                                                                                                                                                                                                                                                                                                                   | x      |
|                                                                                                                                                                                                                                                                                                                                                                                                                                                                                                                                                                                                                                                                                                     | DHAM SAI GOWTHAM                                   |             |                  |            |                   | 2n8 ; PB : All St                |                  | 158 ; PB : All St                |                                                                                                                                                                                                                                                                                                                                                                                                                                                                                                                                                                                                                                                                                                     |        |