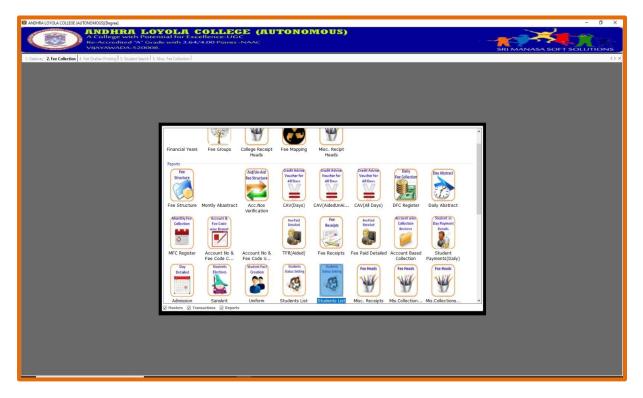

### **Finance & Accounts**

#### **FEE COLLECTION**

|                       |      |                        |                 |            |         |        |                       |          |                 |     |  |   | - |
|-----------------------|------|------------------------|-----------------|------------|---------|--------|-----------------------|----------|-----------------|-----|--|---|---|
| 🔉 🚼 н 🔸 🕨 🖉 🗷 🦍       | Aî • |                        |                 |            |         |        |                       |          |                 |     |  |   |   |
| E COLLEGE Main Report |      |                        |                 |            |         |        |                       |          |                 |     |  |   |   |
| 9-2020                |      |                        |                 |            |         |        |                       |          |                 |     |  |   |   |
| 10-2021               |      |                        |                 |            |         |        |                       |          |                 |     |  |   |   |
| 22-2023               |      |                        |                 |            |         |        |                       |          |                 |     |  |   |   |
| Aided                 |      |                        |                 |            |         |        |                       |          |                 |     |  |   |   |
| D AB                  |      |                        |                 |            |         |        |                       |          |                 |     |  |   |   |
| D AC                  |      |                        |                 |            |         |        |                       |          |                 |     |  |   |   |
| D AEM                 |      |                        |                 |            |         |        |                       |          |                 |     |  |   |   |
| D AGH                 |      |                        |                 |            | ANDH    | RA LOY | YOLA O                | OLLEGE   | UTONOMOUS)[Degr | eel |  |   |   |
| D AML                 |      |                        |                 |            |         |        |                       | VIJAYAWA |                 | -   |  |   |   |
| D AO<br>D AP          |      |                        |                 |            |         |        |                       |          |                 |     |  |   |   |
| D AZ                  |      |                        |                 |            |         |        |                       | Degree ( | LEGE            |     |  |   |   |
| D DB                  |      |                        |                 |            |         |        |                       | DE       |                 |     |  |   |   |
| D DC                  | \$   | Student Name           | 9 Pay Da        | te Tut Fee | Spl Fee | Recog  | IUT/YF/<br>AFFL J.KC. | SAF      | tal             |     |  |   |   |
| D DEM                 | BRC  | 5 ž                    | 3               |            |         | ľ      | ALC: NO.              |          |                 |     |  |   |   |
| D DGH                 |      | 1 VADDADI MANISHA      | 2802 15.11.2    | 2 1000     | 500     | 180    | 200                   | 20       | 1900            |     |  |   |   |
|                       |      | 2 PONNAM TULASI TEJU   | 1861 13.10.2    | 2 1000     | 500     | 180    | 200                   | 20       | 1900            |     |  |   |   |
| D DP<br>D DZ          |      | 3 MUDDA SHYAM KUMAR    | 4726 27.02.2    | 3 1000     | 500     | 180    | 200                   | 20       | 1900            |     |  |   |   |
| D NB                  |      | 4 TATAPUDI PRAVEEN KUM | AF 1776 13.10.2 | 2 1000     | 500     | 180    | 200                   | 20       | 1900            |     |  |   |   |
| D NEH<br>D NGH        |      | 5 NUTAKKI MAHESH       | 3083 21.11.2    | 2 1000     | 500     | 180    | 200                   | 20       | 1900            |     |  |   |   |
|                       |      | 6 MADDIPATLA KEERTHI   | 1736 13.10.2    | 2 1000     | 500     | 180    | 200                   | 20       | 1900            |     |  |   |   |
| D NP                  |      | 7 NAMBURI SANJAY       | 3098 21.11.2    | 2 1000     | 500     | 180    | 200                   | 20       | 1900            |     |  |   |   |
| D NZ                  |      | 8 NAGELLA NAGA BABU    | 2243 26.10.2    | 2 1000     | 500     | 180    | 200                   | 20       | 1900            |     |  |   |   |
| Aided[UNA             |      | 9 SHAIK AKBAR SAI      | 3626 18.01.2    | 3 1000     | 500     | 180    | 200                   | 20       | 1900            |     |  |   |   |
| UnAided               | HE   | 10 KORAGANJI JAYAKANTH | 2242 26.10.2    | 2 1000     | 500     | 180    | 200                   | 20       | 1900            |     |  |   |   |
|                       |      | 11 BADISA SAI KALYAN   | 421 16.08.2     | 2 1000     | 500     | 180    | 200                   | 20       | 1900            |     |  |   |   |
|                       |      | 12 MARELLA MAHESH REDD |                 |            | 500     | 180    | 200                   | 20       | 1900            |     |  |   |   |
|                       |      | 13 KANCHARLA NAGA      | 485 22.08.2     | 2 1000     | 500     | 180    | 200                   | 20       | 1900            |     |  |   |   |
|                       |      | 14 VUYYURU NAGABABU    | 3627 18.01.2    | 3 1000     | 500     | 180    | 200                   | 20       | 1900            |     |  |   |   |
|                       |      | 15 ANTONI DUNG DUNG    | 1686 13.10.2    | 2 1000     | 500     | 180    | 200                   | 20       | 1900            |     |  |   |   |
|                       |      | 16 BINISON TIGGA       | 1687 13.10.2    | 2 1000     | 500     | 180    | 200                   | 20       | 1900            |     |  |   |   |
|                       |      | 17 HARIKOTI GOPICHAND  | 1677 13.10.2    | 2 1000     | 500     | 180    | 200                   | 20       | 1900            |     |  |   |   |
|                       |      | 18 SINGAVARAPU ANIL    | 1678 13.10.2    | 2 1000     | 500     | 180    | 200                   | 20       | 1900            |     |  |   |   |
|                       |      | 19 MONDETI GEETHIKA    | 2592 05.11.2    | 2 1000     | 500     | 180    | 200                   | 20       | 1900            |     |  |   |   |
|                       |      | 1 1                    |                 | 1          |         |        | 1                     | 1        |                 |     |  |   |   |
|                       |      |                        |                 |            |         |        |                       |          |                 |     |  |   |   |
|                       |      |                        |                 |            |         |        |                       |          |                 |     |  | _ |   |