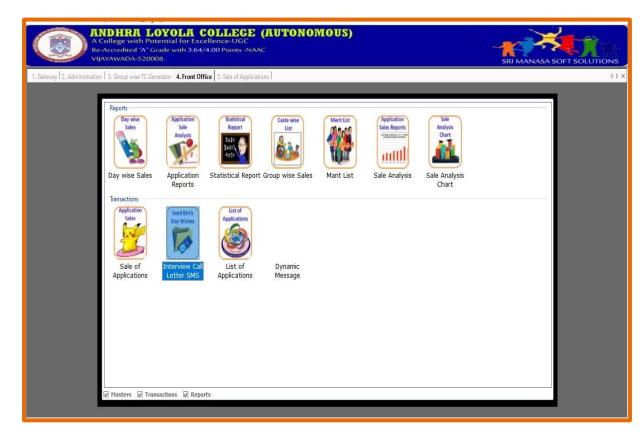

#### **SALE OF APPLICATION**

| ANDHRA LOVOLA COLLEGE (AUTONOMOUS)[Degree]  ANDHRA LOYOLA COLLEGE (AUTONOMOUS)[Degree]  ANDHRA LOYOLA COLLEGE with Potential for Exce<br>A College with Potential for Exce<br>Re-Accredited "A" Grade with 3.64/<br>VJAVAWADA-520008.  1. Gateway 2. Front Office 3. Sale of Applications | OLLEGE (AUTONOMOUS)<br>Ilence-UGC<br>1.00 Points -NAAC                     | SRI MANASA SOFT SOLUTIONS |
|-------------------------------------------------------------------------------------------------------------------------------------------------------------------------------------------------------------------------------------------------------------------------------------------|----------------------------------------------------------------------------|---------------------------|
|                                                                                                                                                                                                                                                                                           |                                                                            |                           |
|                                                                                                                                                                                                                                                                                           | Application Sales & Collection                                             |                           |
|                                                                                                                                                                                                                                                                                           | Registration Details Current Date: 01-Jul-2022                             |                           |
|                                                                                                                                                                                                                                                                                           | Academic Year: 2022                                                        |                           |
|                                                                                                                                                                                                                                                                                           | Application.No#: 277301 Appl.Fee 100<br>Class/Semester Out 0               |                           |
|                                                                                                                                                                                                                                                                                           | Class/Semester: Out_0 V Status Status Collected<br>Group/Branch: DIPLOMA V |                           |
|                                                                                                                                                                                                                                                                                           | Applicant Information:                                                     |                           |
|                                                                                                                                                                                                                                                                                           | Applicant Name                                                             |                           |
|                                                                                                                                                                                                                                                                                           | Father's Name                                                              |                           |
|                                                                                                                                                                                                                                                                                           | Home Address                                                               |                           |
|                                                                                                                                                                                                                                                                                           | Contact No 0 Gender Male                                                   |                           |
|                                                                                                                                                                                                                                                                                           | Contact No 0 Gender Male                                                   |                           |
|                                                                                                                                                                                                                                                                                           | Caste Not Regiterd V Category Not Specified V                              |                           |
|                                                                                                                                                                                                                                                                                           | Educational Qualification                                                  |                           |
|                                                                                                                                                                                                                                                                                           | Studied Group Not Specified                                                |                           |
|                                                                                                                                                                                                                                                                                           | College narayana 🗸                                                         |                           |
|                                                                                                                                                                                                                                                                                           | Marks Uptain Grade N.R.                                                    |                           |
|                                                                                                                                                                                                                                                                                           | Reference person                                                           |                           |
|                                                                                                                                                                                                                                                                                           | Search Save                                                                |                           |
|                                                                                                                                                                                                                                                                                           |                                                                            |                           |
|                                                                                                                                                                                                                                                                                           |                                                                            |                           |