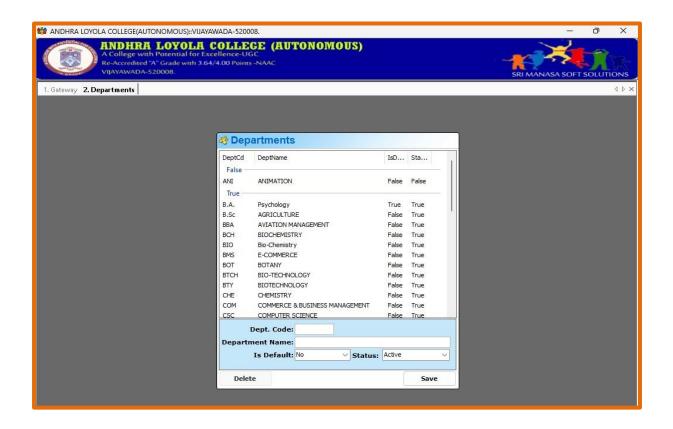

|       |





(Autonomous)

VIJAYAWADA-520 008.

Accredited in III Cycle at A\* Grade with a CGPA of 3.66 / 4.00

Web: www. andhraloyolacollege.ac.in e-mail: contactalc@gmail.com

| STD                 | : 0866    |
|---------------------|-----------|
| Main Off.           | : 2476082 |
| Inter               | : 2476965 |
| Degree              | : 2481907 |
| P.G.                | : 2474902 |
| CoE                 | : 2473251 |
| Fax (Principal)     | : 2474531 |
| Fax (Correspondent) | : 2486084 |
|                     |           |



| 19           | buy when eee a symetre becaus            |
|--------------|------------------------------------------|
| DESTIN       | Group wise Exam Fee Payments             |
|              | Fee Un Paid Students List                |
| T YOP        | Before the